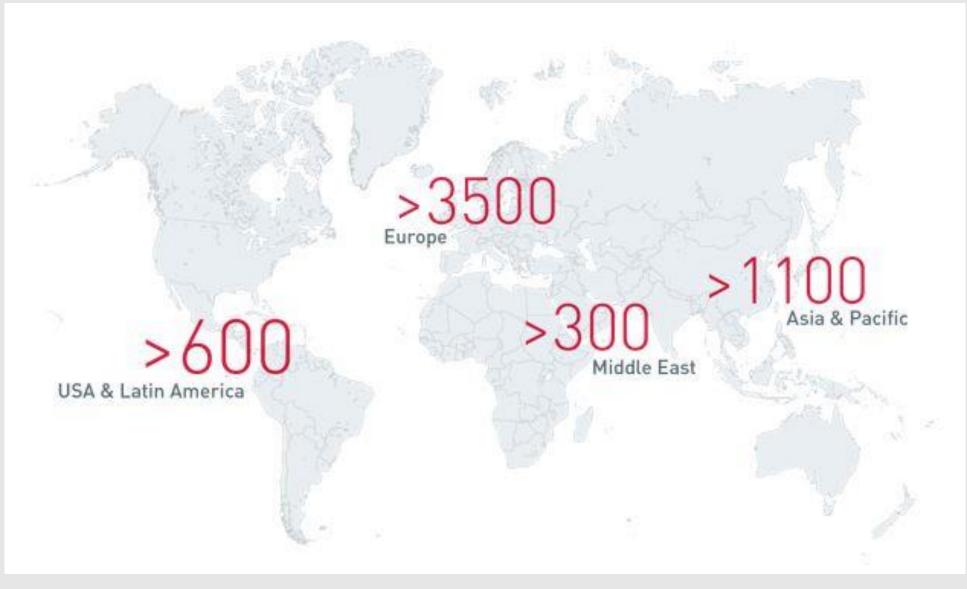

## Facts

More than **3000000** of electronic charts sold worldwide

Transas collection includes 17000 electronic charts Marine onboard equipment is used on more than

**13000** commercial vessels and patrol boats of naval and Coast Guard fleets from over 100 nations.

More than 5500 marine simulation systems in

)1 countries

# More than **10000**

electronic chart systems and several millions of electronic charts supplied

45%

world's marine simulation market

35% Electronic Chart Systems world's market share