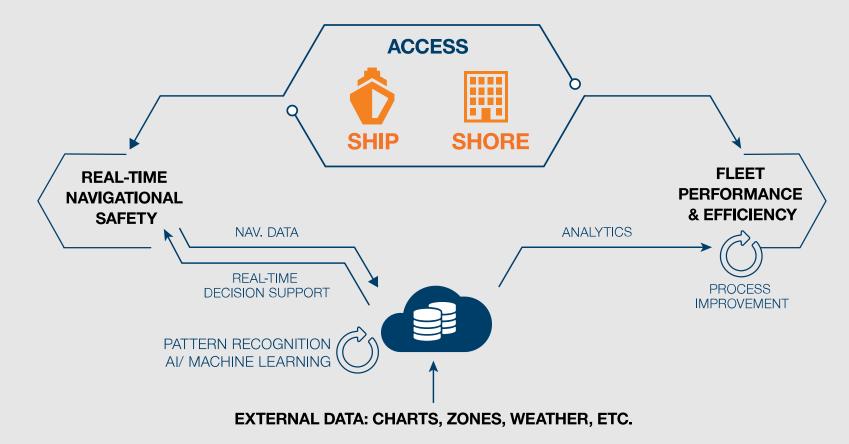

# Ship

- Real-time decision support for maneuvering
- Voyage planning
- Voyage anomaly detection
- Training

# **Fleet operations center**

- Real-time monitoring and post voyage analytics
- Data collection
- Real-time decision support
- Reporting & benchmarking
- Voyage planning
- Training

- Centralized access via web interface or on tablets and smartphones
- Deployment on a local datacentre at the customer's office
- Crews access ECDIS, Radar and the planning station with the FOS interface

#### **BUILDING BLOCKS OF THE FLEET OPERATIONS SOLUTION**

All tools and data are connected in one operating system with the ECDIS kernel at its core, building the basis for improved operational efficiency and safe processes, with all stakeholders having access to and relying on the same information.