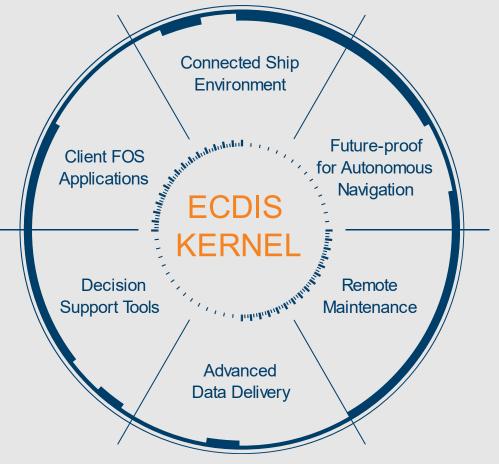

#### **BUILDING BLOCKS OF THE FLEET OPERATIONS SOLUTION**

All tools and data are connected in one operating system with the ECDIS kernel at its core, building the basis for improved operational efficiency and safe processes, with all stakeholders having access to and relying on the same information.