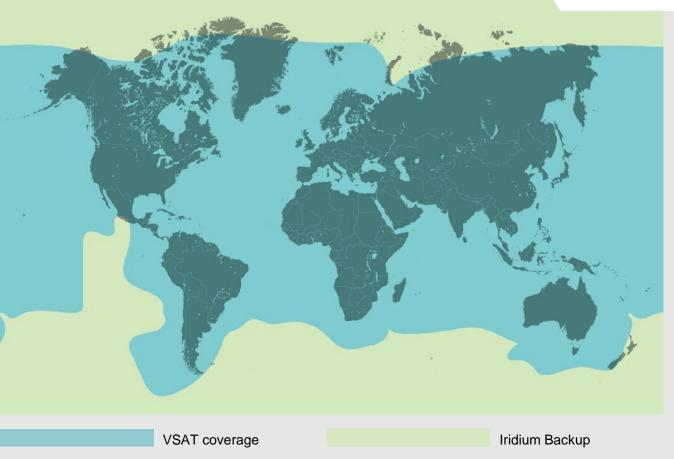

The VSAT network coverage within the ASAT is comprehensive and supports a selection of carefully chosen global MIR and CIR plans. The coverage is build-up with 20+ satellites within the Ku-band, highly decreasing the effects of blockage zones (funnel, masts) and increasing the VSAT uptime on the vessel.

The network is future proof allowing higher bandwidth from HTS (High Throughput Satellites) to be included.



## **Back Up Solution**

The VSAT service requires a backup solution in case the VSAT is not available (blockage, interference or other reasons). It will ensure that the vessel can continue its business-critical applications and communications and call to shore.

Due to the nature of the service and availability, there is a high preference for Iridium or Fleet Broadband back up.



## **Other Sensors**

Whilst FOS will collect (initially) vessel navigational and behavior (movement) sensor data, through our UNINAV interface you can collect multiple sensor data from other on-board systems and integrated this data into your Fleet Operations Centre or mobile device.



## The best possible protection against cyber attacks

#### Sophisticated security compliant cloud platform

- Identity control
- Secure infrastructure
- Security applications
- Compliant to the General Data Protection Regulation coming in force May 2018

#### VPN

 Firewall IEC 61162-460 standard approved

#### LAN business segmentation

 Business and private network segmentation with the traffic priority control

#### Data security validation

Data integrity and validity checks.



# FOS

# Future deve