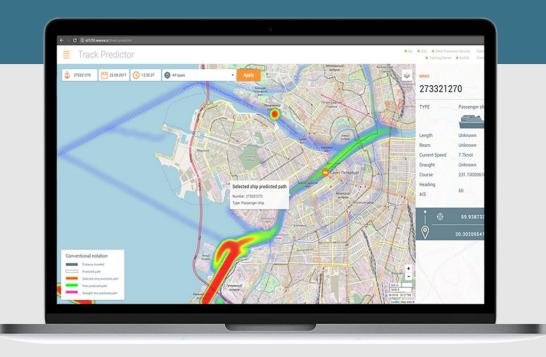

AID detects anomalies, i.e. abnormal, unusual and/or dangerous patterns in ship behaviour, real-time and post voyage, in order to increase situational awareness, eliminate the possibility of human error and eventually, reduce risk.

- Automatic anomaly detection and alerts
- Allows to foresee and prevent dangerous situations, including
  - Excessive / extreme manoeuvring
  - 'Near miss' collisions / grounding cases
  - Potential loss of ship stability and cargo shift problems
  - Dangerous hull / machinery loads
  - Ignoring critical navigational alarms