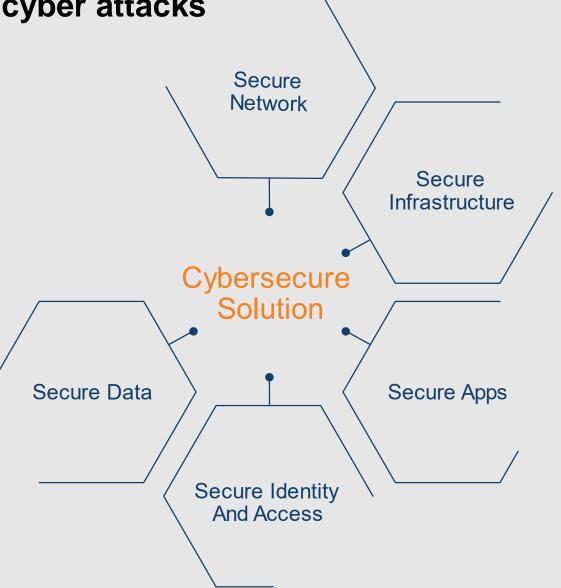

t Broadband back up.



## **Other Sensors**

Whilst FOS will collect (initially) vessel navigational and behavior (movement) sensor data, through our UNINAV interface you can collect multiple sensor data from other on-board systems and integrated this data into your Fleet Operations Centre or mobile device.



## The best possible protection against cyber attacks

#### Sophisticated security compliant cloud platform

- Identity control
- Secure infrastructure
- Security applications
- Compliant to the General Data Protection Regulation coming in force May 2018

#### VPN

 Firewall IEC 61162-460 standard approved

#### LAN business segmentation

 Business and private network segmentation with the traffic priority control

#### Data security validation

Data integrity and validity checks.



# FOS

# Future developments





## HOW

| ENIRAM Entry (MVP)                                                                               | ENIRAM Advanced                                                                                                                                                                                                                                                                                                             |
|--------------------------------------------------------------------------------------------------|---------------------------------------------------------------------------------------------------------------------------------------------------------------------------------------------------------------------------------------------