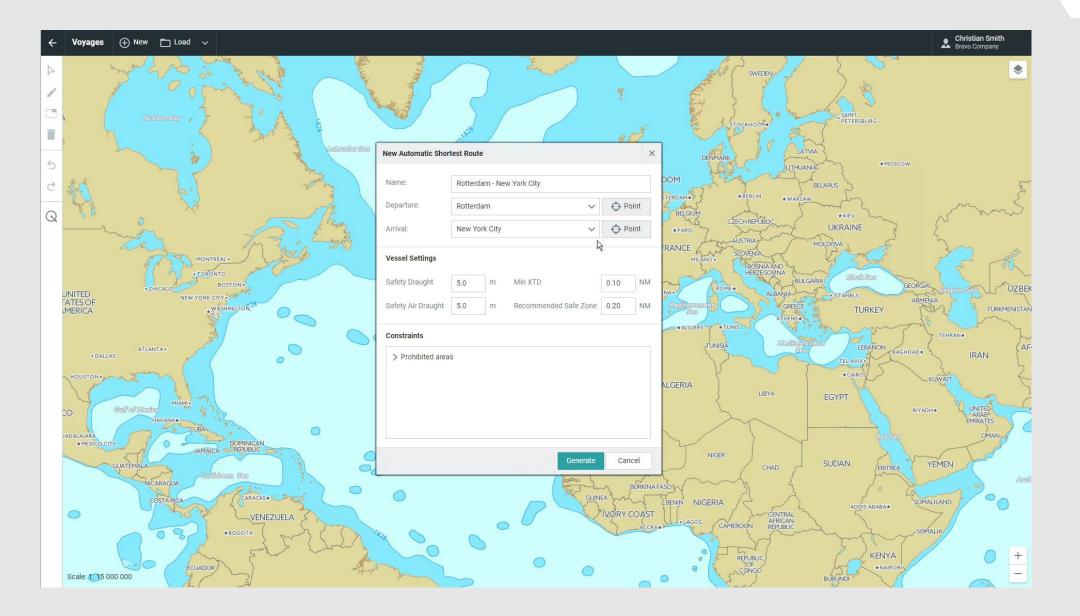

AIR optimizes vessel route according to a variety of metocean data, as well as traffic separation schemes and regional regulations on acceptable fuel types, using artificial Intelligence technologies.

- Automated fastest and safe route generation and update
- Geometric and weather optimization
- Reduced bridge crew workload
- Efficient fuel consumption
- ECDIS integration
- Safety check and Voyage plan documentation.