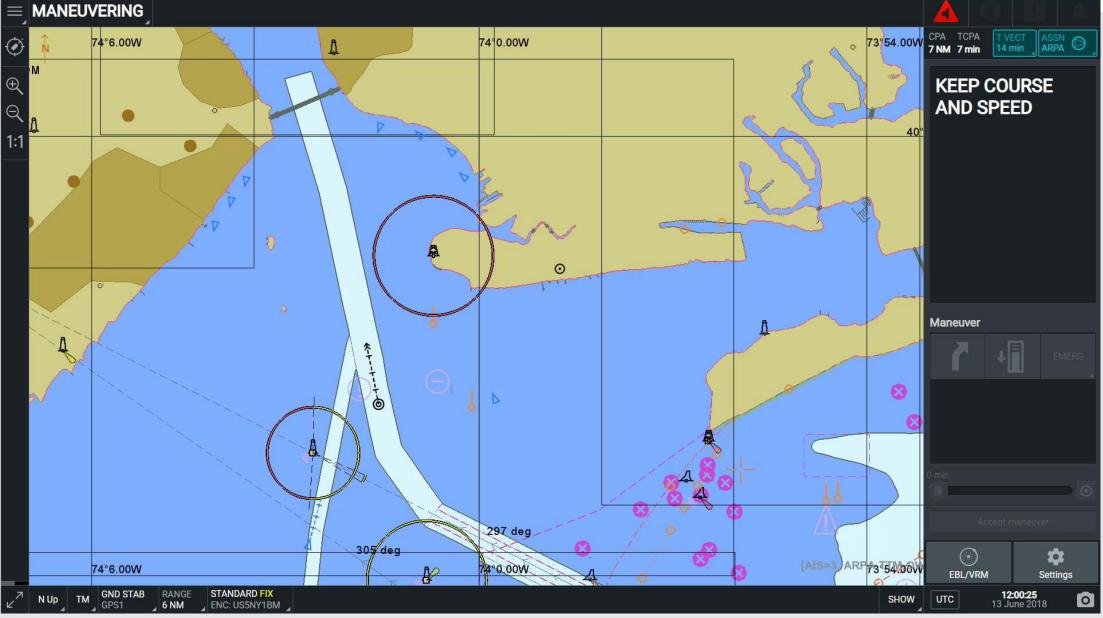

# Ship

- Real-time decision support for maneuvering
- Voyage planning
- Voyage anomaly detection
- Training