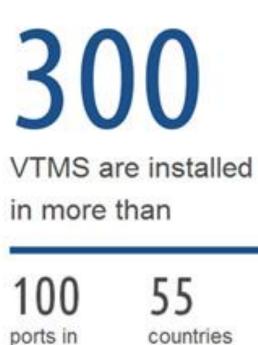

# Over 25% of the global market of Port & Vessel Traffic Management Solutions

Automatic Identification System

Coastal Surveillance Systems

Vessel Traffic Monitoring Systems

Offshore Monitoring Solution