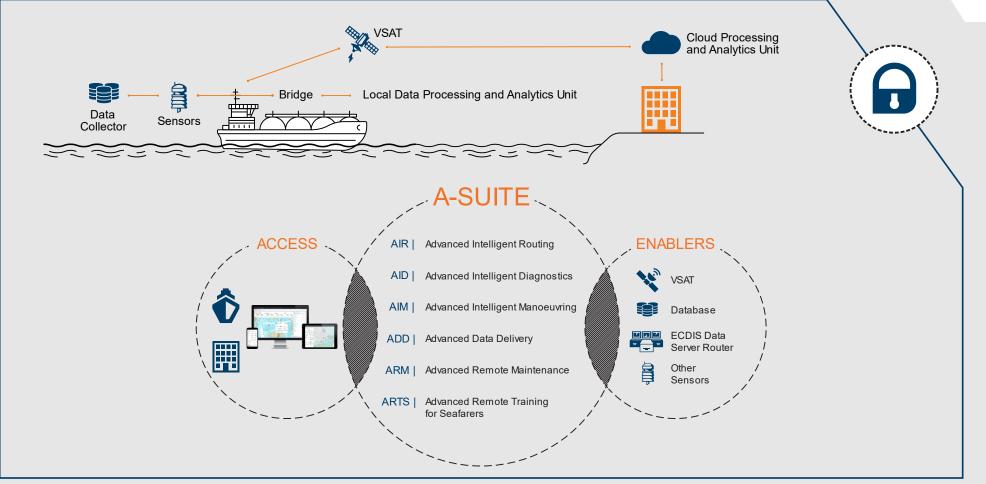

#### **BUILDING BLOCKS OF THE FLEET OPERATIONS SOLUTION**

All tools and data are connected in one operating system with the ECDIS kernel at its core, building the basis for improved operational efficiency and safe processes, with all stakeholders having access to and relying on the same information.

# A set of connected intelligent applications inside FOS

Advanced software applications facilitate routine tasks and decrease the workload allowing people to focus on their main objectives.

A-Suite uses artificial intelligence to improve situational awareness and decision support on bridge and ashore.

AIR optimizes vessel route according to a variety of metocean data, as well as traffic separation schemes and regional regulations on acceptable fuel types, using artificial Intelligence technologies.

ADD automatically keeps the charts and planning tools updated and therefore compliant.

- Information is always available in the ECDIS notification centre
- Easy way to deliver official charts and data for the voyage
- All charts are available in the package and are paid with the same invoice

AID detects anomalies, i.e. abnormal, unusual and/or dangerous patterns in ship behaviour, real-time and post voyage, in order to increase situational awareness, eliminate the possibility of human error and eventually, reduce risk.

#### ADD - ADVANCED INTELLIGENT DIAGNOSTICS

| ≡_A             | NON     | <b>MALI</b> | ES    |     |   |               |         |              |   |                         |   |                         |                                                   |     | 0 1                             |  |
|-----------------|---------|-------------|-------|-----|---|---------------|---------|--------------|---|-------------------------|---|-------------------------|---------------------------------------------------|-----|---------------------------------|--|
| < /             | August  |             | > 2   | 018 |   | Last 2        | 4 hours | Time         |   | Anomaly                 |   | Туре                    | Description                                       |     |                                 |  |
| Mn              | Tu      | We          | Th    | F   | r | Sa            | Su      | Now          | 0 | Safety Contour          |   | Navigational Safety     | Charted depth is 10.5 m, safety contour is 11.5 m |     |                                 |  |
| 30              | 31      | 1           | 2     | 3   | 3 | 4             | 5       | 12:23        | • | Navigational hazard     |   | Navigational Safety     | Total time spent inside zone 5 h 34 m             |     |                                 |  |
| 6               | 7       | 8           | 9     | 1   | 0 | 11            | 12      | 11:18        | 0 | AIS data not up to date |   | Scheduling & Efficiency | Status is "anchored" with non-zero speed          |     |                                 |  |
| 13              | 14      | 15          | 16    | 1   | 7 | 18            | 19      | 21 Aug 23:40 | • | Safety Contour          |   | Navigational Safety     | XTD deviation is more than 1 NM                   |     |                                 |  |
| 20              | 21      | 22          | 23    | 2   | 4 | 25            | 26      | 21 Aug 15:01 | • | AIS data not up to date |   | Scheduling & Efficiency | Status is "anchored" with non-zero speed          |     |                                 |  |
| 27              | 28      | 29          | 30    | 3   | 1 |               | 2       | 21 Aug 12:01 | ٠ | Navigational hazard     |   | Navigational Safety     | Total time spent inside zone 5 h 34 m             |     |                                 |  |
| 3               | 4       |             |       | 7   | 1 | 8             |         | 20 Aug 23:40 | ۲ | AIS data not up to date | k | Scheduling & Efficiency | Status is "anchored" with non-zero speed          |     |                                 |  |
|                 |         |             |       |     |   |               |         | 20 Aug 13:40 | ۲ | Safety Contour          |   | Navigational Safety     | XTD deviation is more than 1 NM                   |     |                                 |  |
| Types<br>All ty | 000     |             |       |     |   | es<br>statuse | 00      | 20 Aug 15:01 | • | AIS data not up to date |   | Scheduling & Efficiency | Status is "anchored" with non-zero speed          |     |                                 |  |
|                 |         | nal Safe    | ty    |     |   | Only ac       |         | 19 Aug 13:40 | ۲ | Navigational hazard     |   | Navigational Safety     | Total time spent inside zone 5 h 34 m             |     |                                 |  |
| Te              | chnical | & IT        |       |     |   | Only in:      | active  | 19 Aug 15:01 | • | AIS data not up to date |   | Scheduling & Efficiency | Status is "anchored" with non-zero speed          |     |                                 |  |
|                 |         | ng & Effic  | iency |     |   |               |         | 19 Aug 12:43 | ۰ | Safety Contour          |   | Navigational Safety     | XTD deviation is more than 1 NM                   |     |                                 |  |
| E Fi            | nancial |             |       |     |   |               |         | 19 Aug 09:18 | ۲ | AIS data not up to date |   | Scheduling & Efficiency | Status is "anchored" with non-zero speed          |     |                                 |  |
|                 |         |             |       |     |   |               |         |              |   |                         |   |                         |                                                   |     |                                 |  |
| 50              | per pag | e           |       |     |   |               |         |              |   |                         |   | I< < 2 of 7             |                                                   | UTC | <b>12:00:25</b><br>13 June 2018 |  |