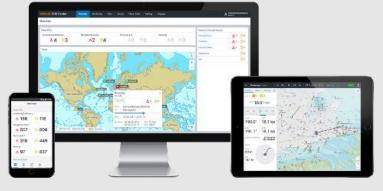

# With FOS it is possible to:

- Track the fleet in real-time mode and receive detailed information on each vessel
- Access the operational data anytime from anywhere on multiple devices
- Track operational performance with flexible KPIs
- Select the most efficient route optimized automatically in accordance with weather conditions

- Always have the latest and most recent charts and voyage data at hand for planning
- Ensure uptime of the navigational equipment and get timely support
- Get alarms and quickly respond to unusual ship behaviour and anomalies
- Help the crew to perform safe manoeuvres in situation of high stress or overwhelming traffic
- Constantly maintain the competence of the crew