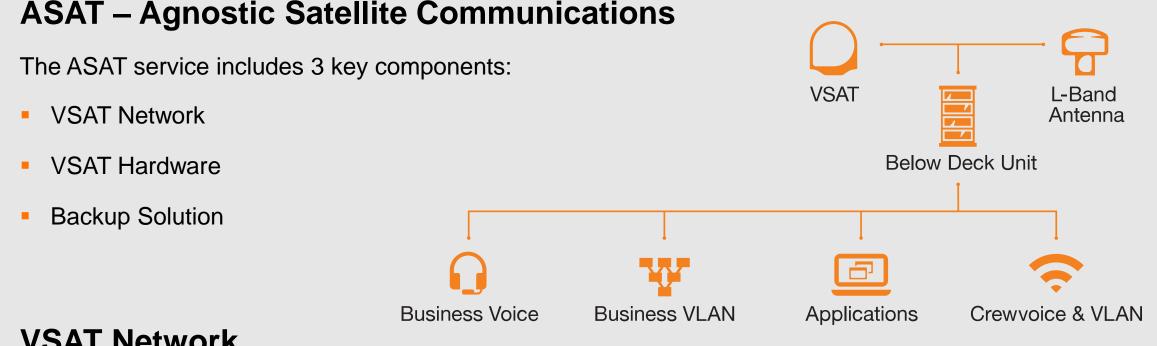

the Navi-Sailor ECDIS and equipment
- Produced in accordance with the provisions, requirements and/ or guidance of:
  - SOLAS V/13, I/12, V/16, V/19.2.1.4-19.2.10, V/27, V/28, as amended
  - IMO MSC.1/Circ.1503/Rev.1
  - SOLAS IX/4-6,as amended
  - ISM Code clause 6,as amended
  - IMO STCW.7/Circ.24.





## **ECDIS**

A complete connected Dual ECDIS solution as required by the IMO regulations compliant with the latest requirements.

- Data Control Unit (DCU) enables connection between the navigation system and data sensors.
- Data Management Server (DMS) built-in on board data processing and storage solution.
- Telemetric Sensor (TMS) built-in sensor providing smart collection of dynamic motion parameters for extended diagnostics and behaviour analytical services.



#### **ENABLERS**





VSAT Network

The VSAT network coverage within the ASAT is comprehensive and supports a selection of carefully chosen global MIR and CIR plans. The coverage is build-up with 20+ satellites within the Ku-band, highly decreasing the effects of blockage zones (funnel, masts) and increasing the VSAT uptime on the vessel.

The network is future proof allowing higher bandwidth from HTS (High Throughput Satellites) to be included.



## **Back Up Solution**

The VSAT service requires a backup solution in case the VSAT is not available (blockage, interference or other reasons). It will ensure that the vessel can continue its business-critical applications and communications and call to shore.

Due to the nature of the service and availability, there is a high preference for Iridium or Fleet Broa