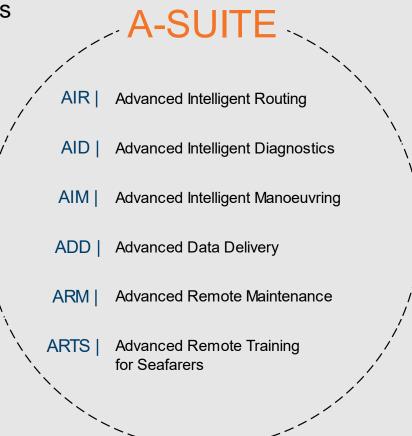

# A set of connected intelligent applications inside FOS

Advanced software applications facilitate routine tasks and decrease the workload allowing people to focus on their main objectives.

A-Suite uses artificial intelligence to improve situational awareness and decision support on bridge and ashore.

AIR optimizes vessel route according to a variety of metocean data, as well as traffic separation schemes and regional regulations on acceptable fuel types, using artificial Intelligence technologies.

ADD automatically keeps the charts and planning tools updated and therefore compliant.

- Information is always available in the ECDIS notification centre
- Easy way to deliver official charts and data for the voyage
- All charts are available in the package and are paid with the same invoice

AID detects anomalies, i.e. abnormal, unusual and/or dangerous patterns in ship behaviour, real-time and post voyage, in order to increase situational awareness, eliminate the possibility of human error and eventually, reduce risk.

- Automatic anomaly detection and alerts
- Allows to foresee and prevent dangerous situations, including
  - Excessive / extreme manoeuvring
  - 'Near miss' collisions / grounding cases
  - Potential loss of ship stability and cargo shift problems
  - Dangerous hull / machinery loads
  - Ignoring critical navigational alarms