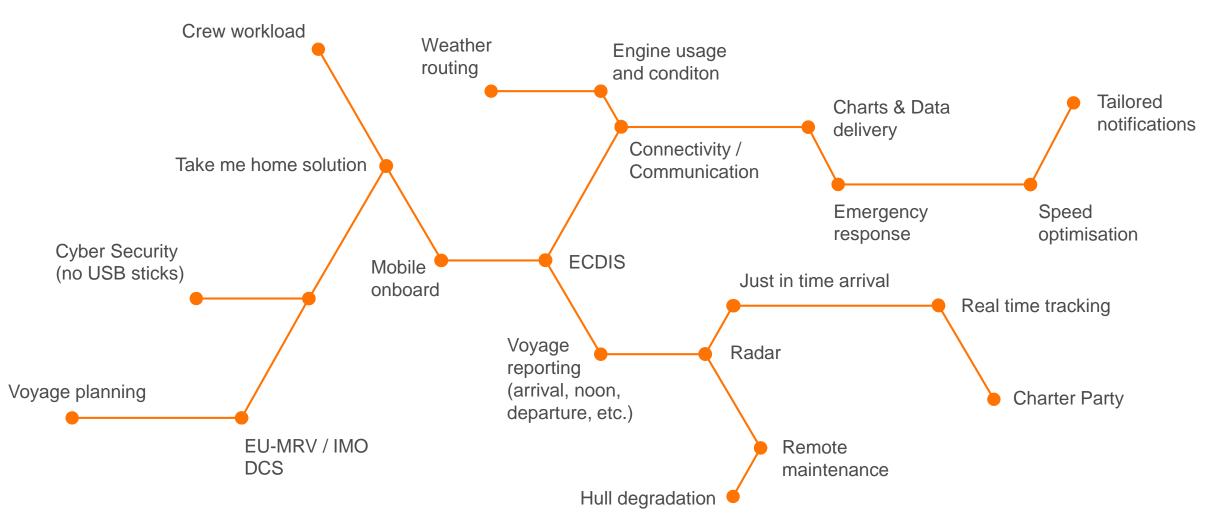

# "Smart Marine" means connecting the dots in Maritime using available digital technologies