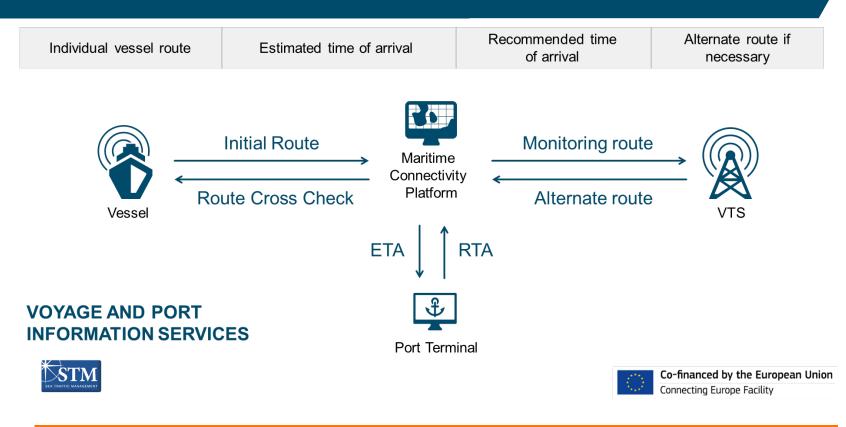

#### **PORT CONNECTIVITY**

130 vessels sail with an Sea Traffic Management (STM) component in our ECDIS already, allowing them to exchange information with ports

Fuel efficiency by Just in time arrival

Stakeholder coordination in port

Higher safety in dense traffic areas